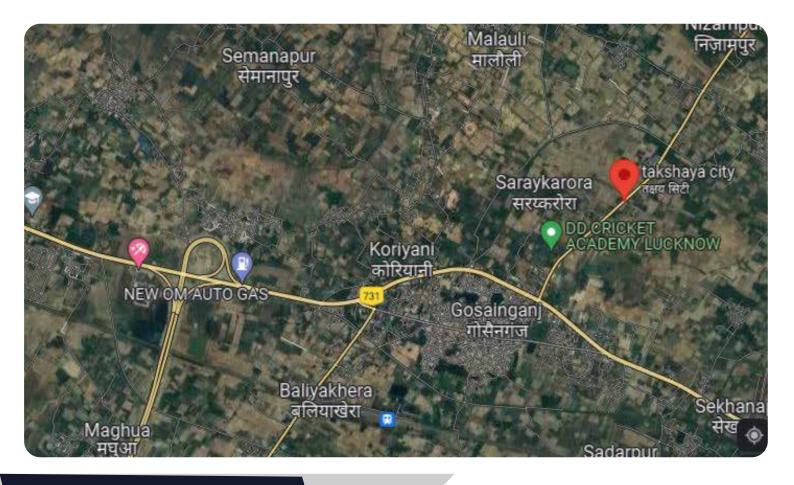

### **Nearby Developments**

- · Gosaiganj Market
- · Metro Rail Yard
- Inter State Bus Stand
- · Police Headquarter
- Dr. Ram Manohar Lohia Institute of Medical Sciences
- Phoenix Palassio Shopping Mall
- · International Cricket Stadium.
- · IIIT College
- Metro Station
- Cancer Hospital
- IAS Academy
- Dial 112
- Proposed Atal Bihari Bajpai Chikitsa Vishwavidyalaya
- PAC Headquarter
- Proposed Vidhan Sabha
- HCL IT Company
- Most Demanding Road Outer Ring Road
- · Amol Dairy Plant
- Proposed Awas Vikas Township .
   Biggest Knowledge
- Park
- New Jail
- Lulu Mall

### Distance of important places from township

Purvanchal Expressway Charbagh Station Hazratganj Shaheed Path Ekana Stadium HCL IT Hub Cancer Hospital 5 minutes drive 25 minutes 20 minutes 12 minutes Medanta Hospital Lulu Mall